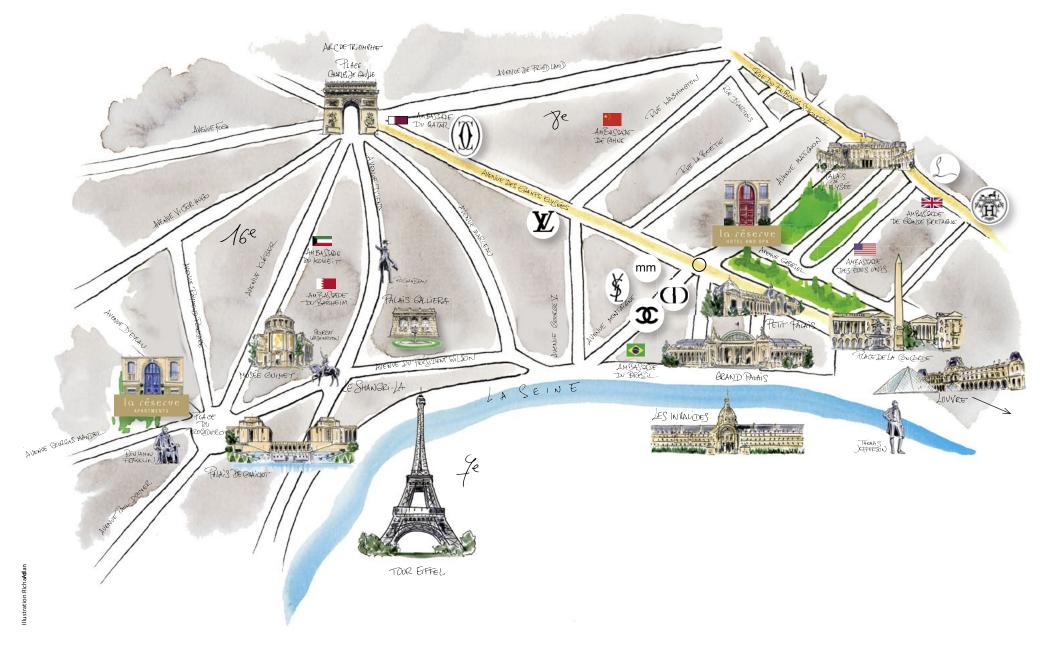

## by excellence

A majestic urban mansion jutting out like the bow of an ocean liner onto the Place du Trocadéro, at the corner of Avenue Georges Mandel and Avenue d'Eylau, the most elegant district in Paris. A strategic location facing the Trocadéro Gardens and the Eiffel Tower.