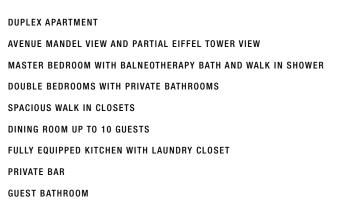

# 3 Bedrooms

PARTIAL EIFFEL TOWER VIEW

2100 sqf 200 sqm

7 people maximum (6 sleeps and 1 extra bed on request)

1 King bed, 2 Queen beds, 1 extra bed on request

3 bedrooms

et out as a duplex perched right at the top of the magnificent Haussmannstyle building of La Réserve Paris - Apartments, this sophisticated 3-bedroom luxury apartment rentals embodies the romantic spirit of the ultimate Parisian pied-à-terre. Romantic, yet with the exceptional luxury of ample space compared with typical Parisian standards.