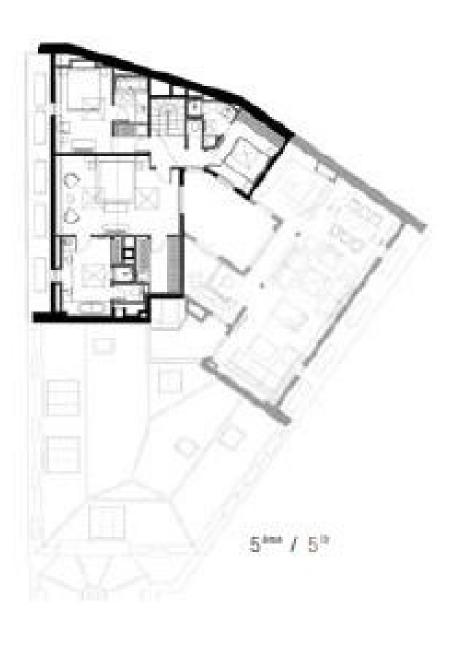

e Paris - Apartment includes the following services:

the Michelin two-starred Le Gabriel restaurant and the contemporary one La Pagode de Cos

- Private chef and on request chef Jérôme Banctel. Michelin two-starred chef of Le Gabriel restaurant
- Sports coach available for training sessions in your apartment or a Boot Camp in the Trocadéro gardens,
- Personalized picnics and bicycles available for setting off to explore Paris, either as the fancy takes you
- For children, a daytime activity leader to take care of them and organize an age-adjusted program
- For long stays, there is also the possibility of decorating the apartment with original works of art according to your tastes, of setting up a fitness or home cinema area, of enhancing it with a personalized library...

# Floor plan





# Paris

## by excellence

A majestic urban mansion jutting out like the bow of an ocean liner onto the Place du Trocadéro, at the corner of Avenue Georges Mandel and Avenue d'Eylau, the most elegant district in Paris. A strategic location facing the Trocadéro Gardens and the Eiffel Tower.