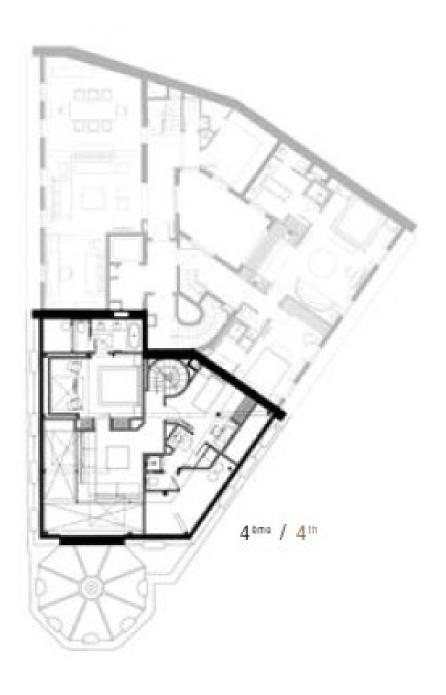

# Floor plan

1

2100 sqf 200 sqm

9 people maximum (8 sleeps and 1 extra bed on request)

3 King beds, 1 Queen bed, 1 extra bed on request 2 Twin beds possible instead of 1 King bed in one room

4 bedrooms

n the third floor of a magnificent Haussmann-style cut-stone building, the single 4-bedroom designer apartment offering the ultimate in comfort beautifully reflects the French lifestyle of a certain era.