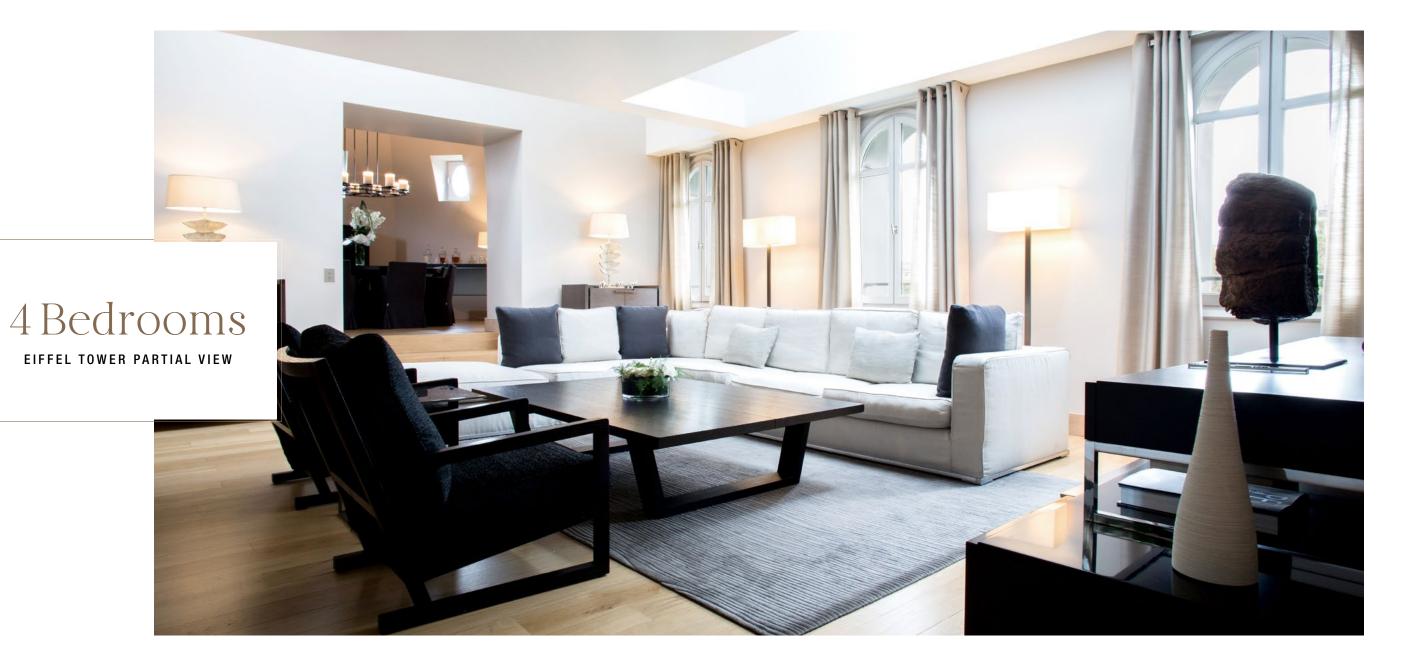

1

2100 sqf 200 sqm

9 people maximum (8 sleeps and 1 extra bed on request)

3 King beds, 1 Queen bed, 1 extra bed on request 2 Twin beds possible instead of 1 King bed in one room

4 bedrooms

n the third floor of a magnificent Haussmann-style cut-stone building, the single 4-bedroom designer apartment offering the ultimate in comfort beautifully reflects the French lifestyle of a certain era.

### It's like living a dream in central Paris...

Firstly, through the impressive size of the reception rooms typical of the late 19<sup>th</sup> century. The one that draws all eyes is the splendid 60 sq.m. rotundatype dining room located in the slate-roofed dome topping the corner of the building. Designed to host state dinners, it is perfect for meals among friends or family lunches. With its contemporary

supremely simple.

designer decoration and its fabulous chandelier replicating the soft glow of candlelight, it offers a view of the Eiffel Tower. A show in its own right that continues on the upper floor with its mezzanine arranged as a home cinema room. This duplex luxury apartment rental with hotel services is ideal for families. Between the services of the housekeeper who comes to serve breakfast each morning and the amenities available in this district of the 16<sup>th</sup> arrondissement in Paris, life becomes