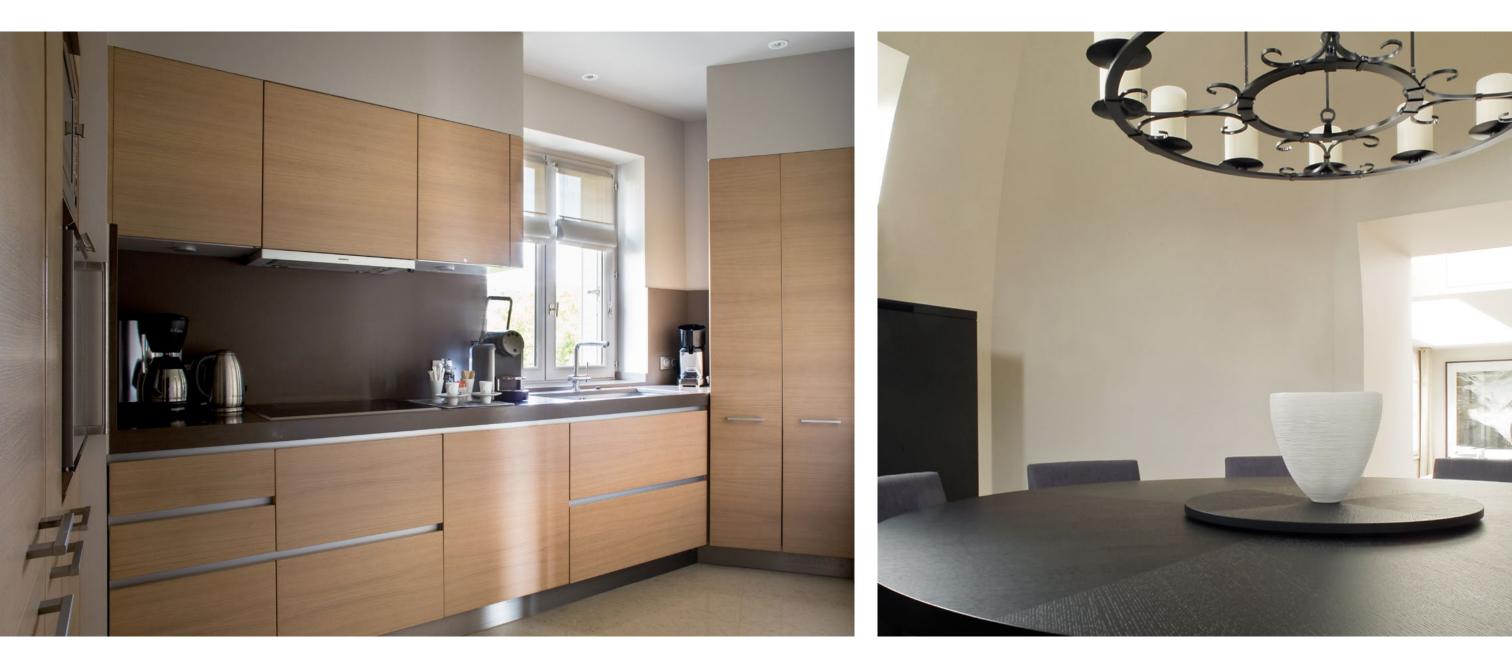

### It's like living a dream in central Paris...

Firstly, through the impressive size of the reception rooms typical of the late 19<sup>th</sup> century. The one that draws all eyes is the splendid 60 sq.m. rotundatype dining room located in the slate-roofed dome topping the corner of the building. Designed to host state dinners, it is perfect for meals among friends or family lunches. With its contemporary

supremely simple.

designer decoration and its fabulous chandelier replicating the soft glow of candlelight, it offers a view of the Eiffel Tower. A show in its own right that continues on the upper floor with its mezzanine arranged as a home cinema room. This duplex luxury apartment rental with hotel services is ideal for families. Between the services of the housekeeper who comes to serve breakfast each morning and the amenities available in this district of the 16<sup>th</sup> arrondissement in Paris, life becomes