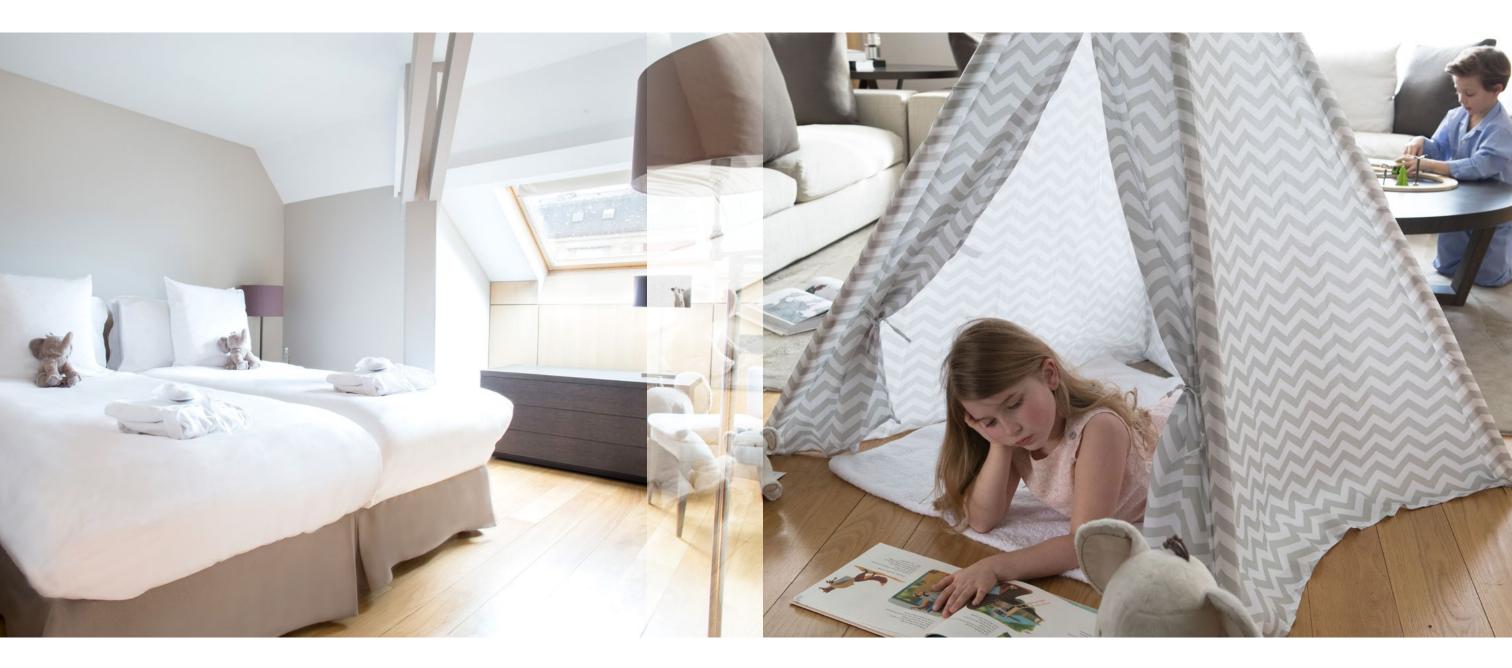

DUPLEX APARTMENT - PARTIAL EIFFEL TOWER VIEW MASTER BEDROOM WITH BALNEOTHERAPY BATH AND WALK IN SHOWER TWO DOUBLE BEDROOMS WITH PRIVATE BATHROOMS BEDROOM WITH TWO TWIN BEDS AND PRIVATE BATHROOM SPACIOUS WALK IN CLOSETS DINING ROOM UP TO 10 GUESTS FULLY EQUIPPED KITCHEN WITH LAUDRY CLOSET PRIVATE BAR GUEST BATHROOM

1

2100 sqf 200 sqm

9 people maximum (8 sleeps and 1 extra bed on request)

3 King beds, 1 Queen bed, 1 extra bed on request 2 Twin beds possible instead of 1 King bed in one room

4 bedrooms

n the third floor of a magnificent Haussmann-style cut-stone building, the single 4-bedroom designer apartment offering the ultimate in comfort beautifully reflects the French lifestyle of a certain era.