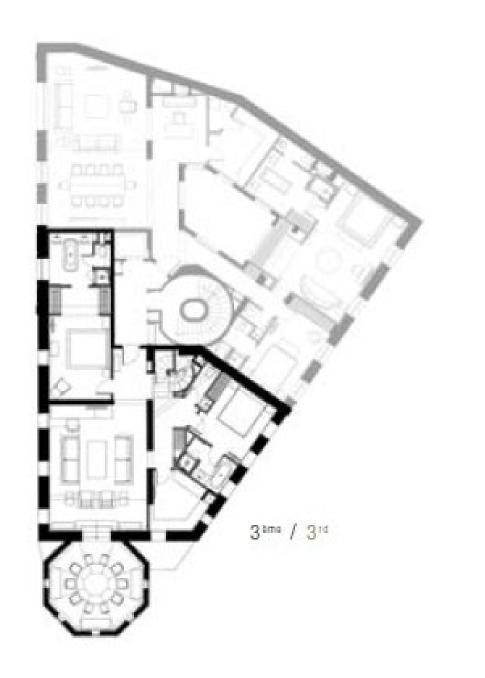

# Floor plan

1

2100 sqf 200 sqm

9 people maximum (8 sleeps and 1 extra bed on request)

3 King beds, 1 Queen bed, 1 extra bed on request 2 Twin beds possible instead of 1 King bed in one room

4 bedrooms

n the third floor of a magnificent Haussmann-style cut-stone building, the single 4-bedroom designer apartment offering the ultimate in comfort beautifully reflects the French lifestyle of a certain era.