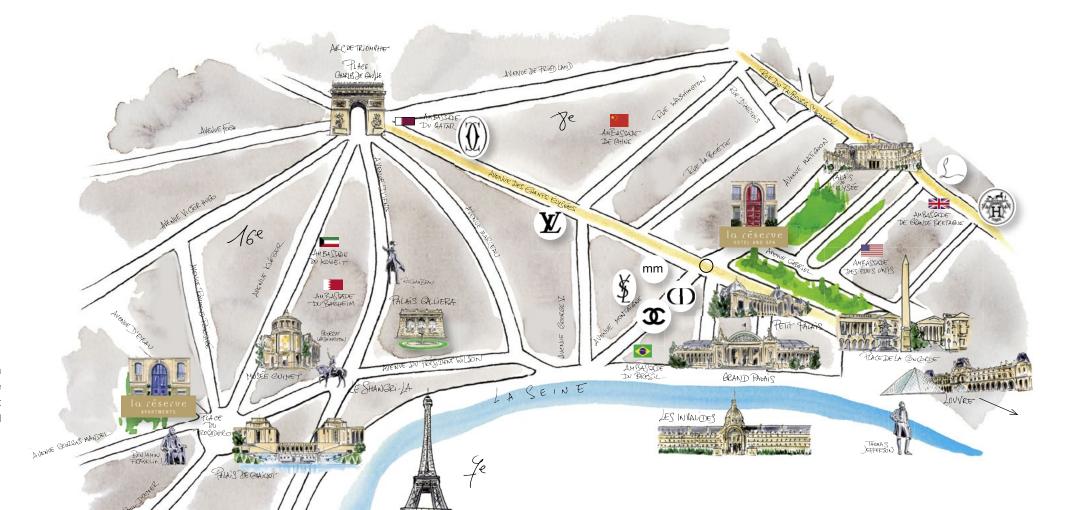

### Paris by excellence

A majestic urban mansion jutting out like the bow of an ocean liner onto the Place du Trocadéro, at the corner of Avenue Georges Mandel and Avenue d'Eylau, the most elegant district in Paris. A strategic location facing the Trocadéro Gardens and the Eiffel Tower.