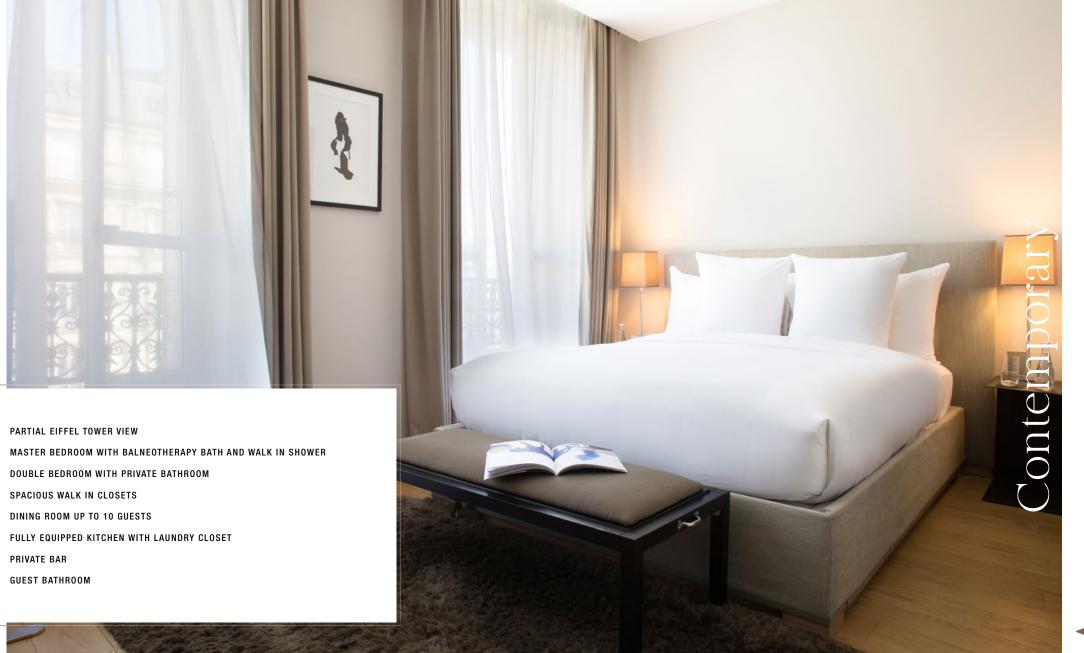

# 2 Bedrooms EIFFEL TOWER PARTIAL VIEW SEE THE VIDÉO

1700 sqf 160 sqm

5 people maximum (4 sleeps and 1 extra bed on request)

1 King bed, 1 Queen bed, 1 extra bed on request

2 bedrooms

2 bathrooms