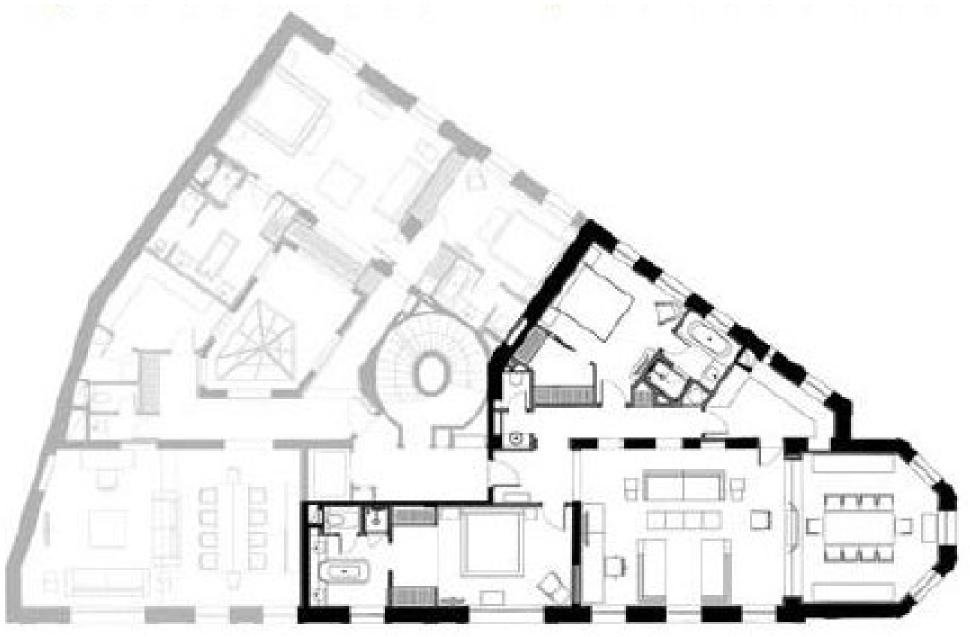

rve Paris - Apartment includes the following services:

the Michelin two-starred Le Gabriel restaurant and the contemporary one La Pagode de Cos

- Private chef and on request chef Jérôme Banctel. Michelin two-starred chef of Le Gabriel restaurant
- Sports coach available for training sessions in your apartment or a Boot Camp in the Trocadéro gardens,
- Personalized picnics and bicycles available for setting off to explore Paris, either as the fancy takes you
- For children, a daytime activity leader to take care of them and organize an age-adjusted program
- For long stays, there is also the possibility of decorating the apartment with original works of art according to your tastes, of setting up a fitness or home cinema area, of enhancing it with a personalized library...

# Floor plan





## Paris

## by excellence

A majestic urban mansion jutting out like the bow of an ocean liner onto the Place du Trocadéro, at the corner of Avenue Georges Mandel and Avenue d'Eylau, the most elegant district in Paris. A strategic location facing the Trocadéro Gardens and the Eiffel Tower.