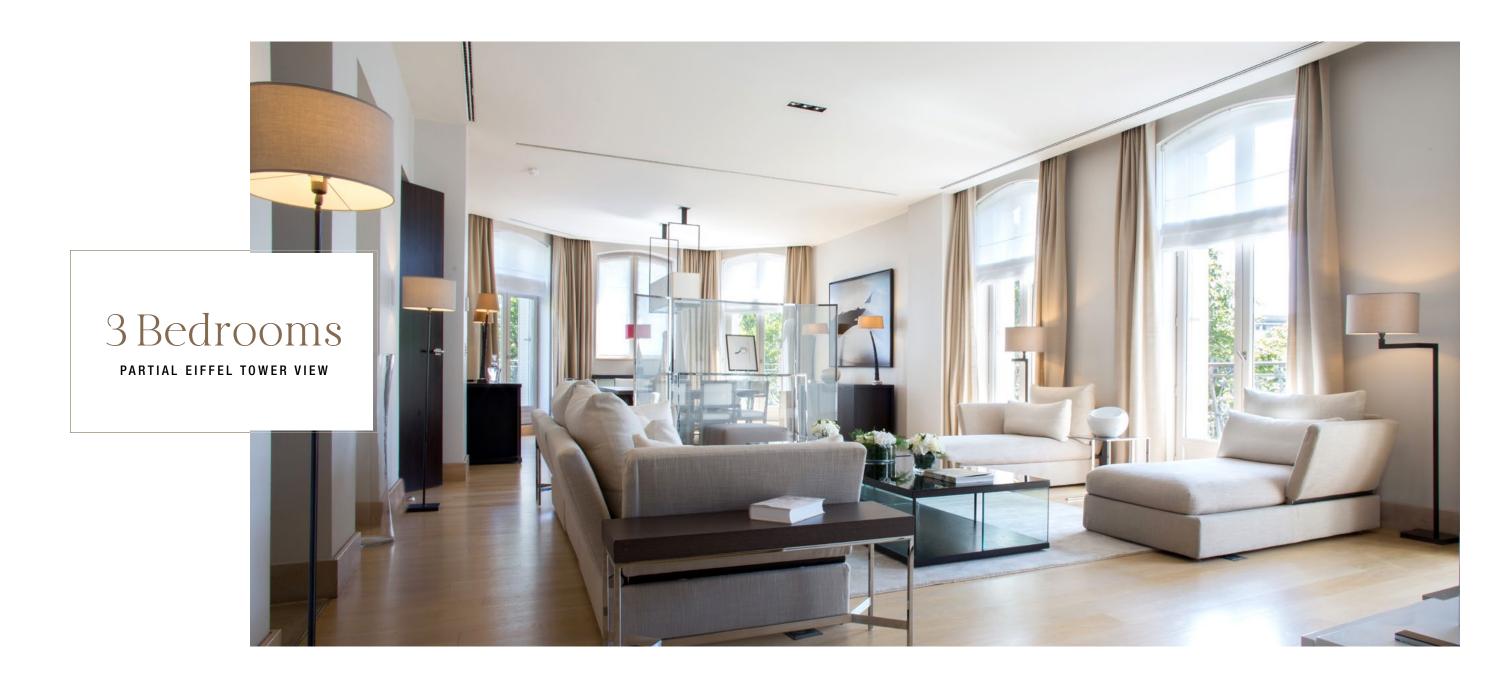

1800 sqf 170 sqm

7 people maximum (6 sleeps and 1 extra bed on request)

> 2 King beds, 1 Queen bed, 1 extra bed on request

3 bedrooms

3 bathrooms

n the supremely chic 16<sup>th</sup> arrondissement, the Parisian art of living is perpetually reinvented for relaxing leisure or business stays, all imbued with the same sense of elegance.

glow resembles that of dozens of candles hanging down from the ceiling... complete with designer style! The splendid 65 sqm dining rooms are lined with a series of floor-to-ceiling windows. The corner location overlooking the Place du Trocadéro provides stunning views of the Eiffel Tower, a sight of which even Parisians never tire... At nighttime, when it sparkles right in front of you, the show is truly magical and can be enjoyed even more intensely with the apartment lights off.