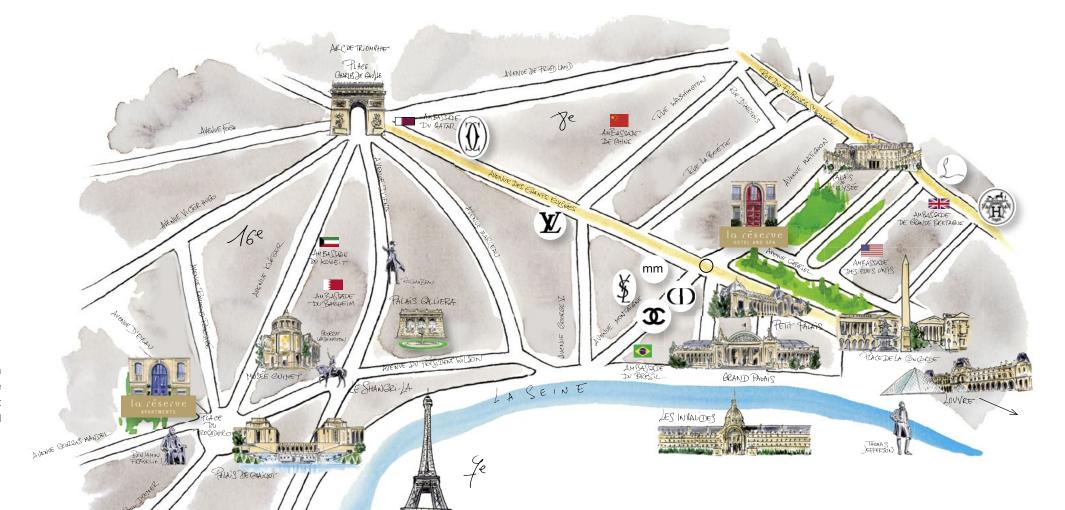

## Paris by excellence

A majestic urban mansion jutting out like the bow of an ocean liner onto the Place du Trocadéro, at the corner of Avenue Georges Mandel and Avenue d'Eylau, the most elegant district in Paris. A strategic location facing the Trocadéro Gardens and the Eiffel Tower.