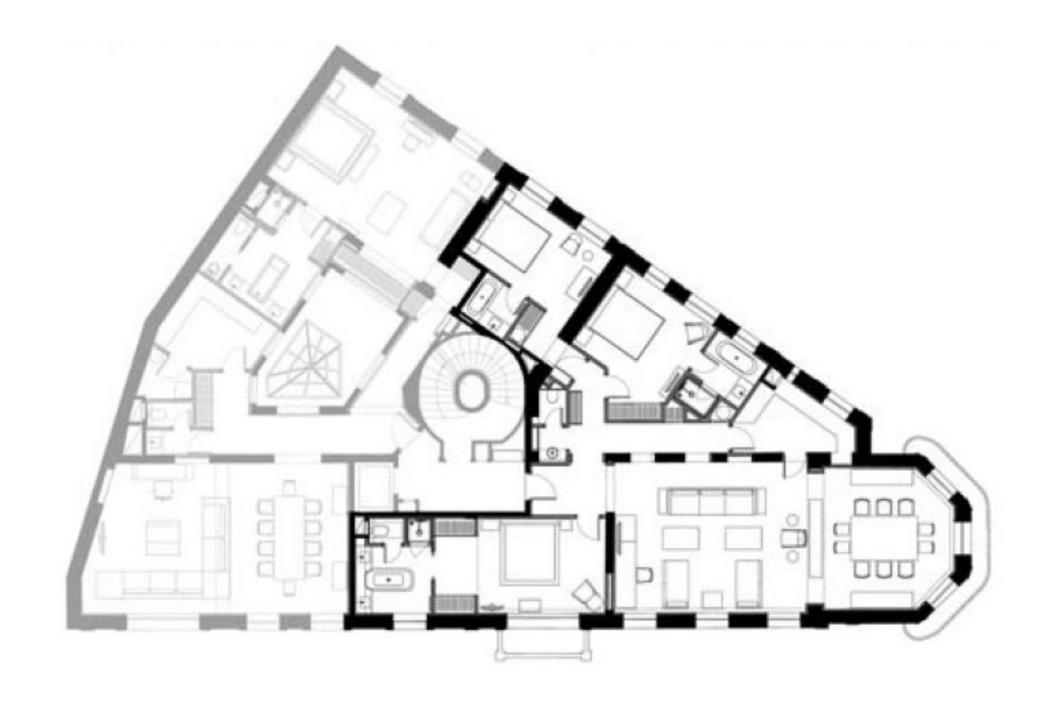

## Floor plan

1800 sqf 170 sqm

7 people maximum (6 sleeps and 1 extra bed on request)

> 2 King beds, 1 Queen bed, 1 extra bed on request

3 bedrooms

3 bathrooms

n the supremely chic 16<sup>th</sup> arrondissement, the Parisian art of living is perpetually reinvented for relaxing leisure or business stays, all imbued with the same sense of elegance.