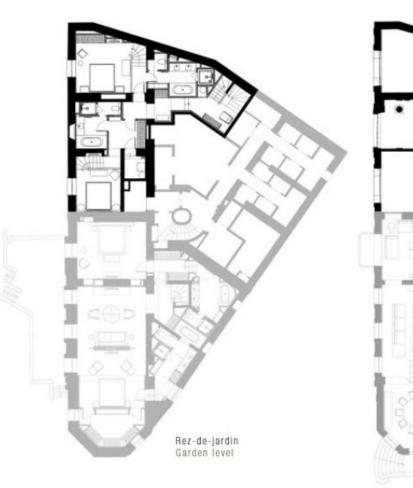

aris - Apartment includes the following services:

- the Michelin two-starred Le Gabriel restaurant and the contemporary one La Pagode de Cos

- Private chef and on request chef Jérôme Banctel. Michelin two-starred chef of Le Gabriel restaurant
- Sports coach available for training sessions in your apartment or a Boot Camp in the Trocadéro gardens,
- Personalized picnics and bicycles available for setting off to explore Paris, either as the fancy takes you
- For children, a daytime activity leader to take care of them and organize an age-adjusted program
- For long stays, there is also the possibility of decorating the apartment with original works of art according to your tastes, of setting up a fitness or home cinema area, of enhancing it with a personalized library...

## Floor plan







# Paris

### by excellence

A majestic urban mansion jutting out like the bow of an ocean liner onto the Place du Trocadéro, at the corner of Avenue Georges Mandel and Avenue d'Eylau, the most elegant district in Paris. A strategic location facing the Trocadéro Gardens and the Eiffel Tower.