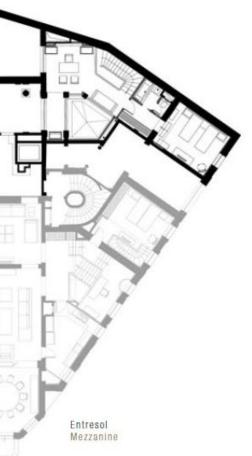

is - Apartment includes the following services:

- the Michelin two-starred Le Gabriel restaurant and the contemporary one La Pagode de Cos

- Private chef and on request chef Jérôme Banctel. Michelin two-starred chef of Le Gabriel restaurant
- Sports coach available for training sessions in your apartment or a Boot Camp in the Trocadéro gardens,
- Personalized picnics and bicycles available for setting off to explore Paris, either as the fancy takes you
- For children, a daytime activity leader to take care of them and organize an age-adjusted program
- For long stays, there is also the possibility of decorating the apartment with original works of art according to your tastes, of setting up a fitness or home cinema area, of enhancing it with a personalized library...

## Floor plan







# Paris

### by excellence

A majestic urban mansion jutting out like the bow of an ocean liner onto the Place du Trocadéro, at the corner of Avenue Georges Mandel and Avenue d'Eylau, the most elegant district in Paris. A strategic location facing the Trocadéro Gardens and the Eiffel Tower.