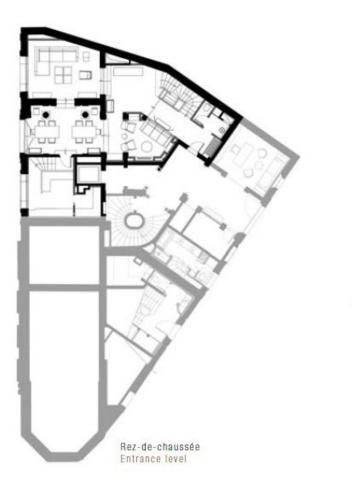

Paris - Apartment includes the following services:

- the Michelin two-starred Le Gabriel restaurant and the contemporary one La Pagode de Cos

- Private chef and on request chef Jérôme Banctel. Michelin two-starred chef of Le Gabriel restaurant
- Sports coach available for training sessions in your apartment or a Boot Camp in the Trocadéro gardens,
- Personalized picnics and bicycles available for setting off to explore Paris, either as the fancy takes you
- For children, a daytime activity leader to take care of them and organize an age-adjusted program
- For long stays, there is also the possibility of decorating the apartment with original works of art according to your tastes, of setting up a fitness or home cinema area, of enhancing it with a personalized library...

## Floor plan







# Paris

### by excellence

A majestic urban mansion jutting out like the bow of an ocean liner onto the Place du Trocadéro, at the corner of Avenue Georges Mandel and Avenue d'Eylau, the most elegant district in Paris. A strategic location facing the Trocadéro Gardens and the Eiffel Tower.