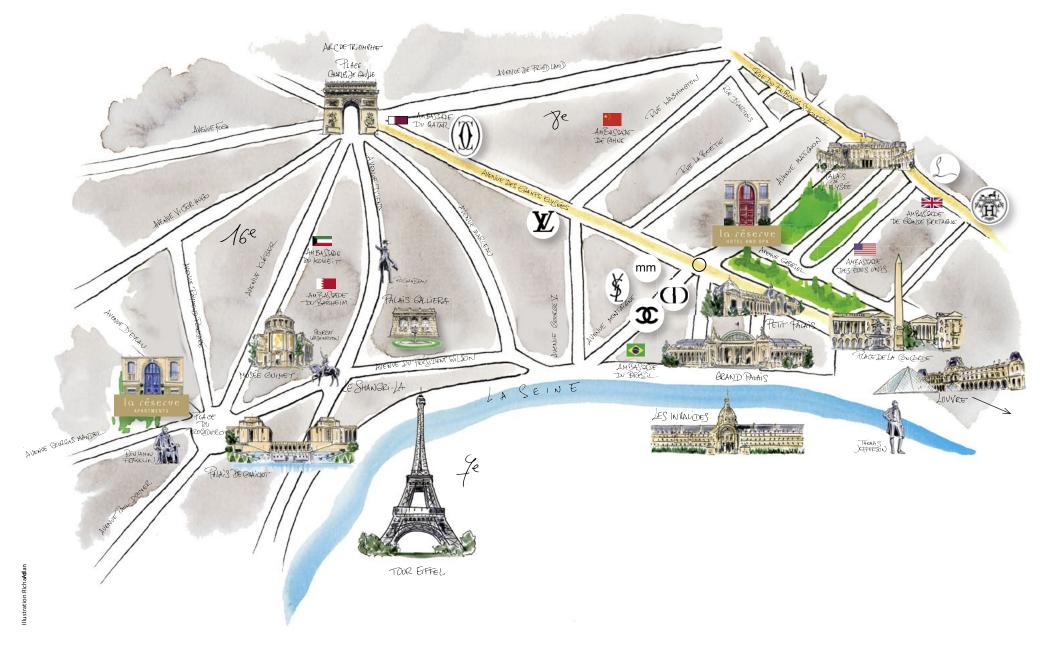

# Paris

### by excellence

A majestic urban mansion jutting out like the bow of an ocean liner onto the Place du Trocadéro, at the corner of Avenue Georges Mandel and Avenue d'Eylau, the most elegant district in Paris. A strategic location facing the Trocadéro Gardens and the Eiffel Tower.