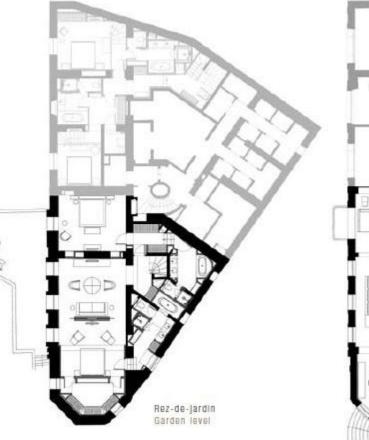

itness studio, the 16-meter pool and the steam room
- the Michelin two-starred Le Gabriel restaurant and the contemporary one La Pagode de Cos

- Private chef and on request chef Jérôme Banctel. Michelin two-starred chef of Le Gabriel restaurant
- Sports coach available for training sessions in your apartment or a Boot Camp in the Trocadéro gardens,
- Personalized picnics and bicycles available for setting off to explore Paris, either as the fancy takes you
- For children, a daytime activity leader to take care of them and organize an age-adjusted program
- For long stays, there is also the possibility of decorating the apartment with original works of art according to your tastes, of setting up a fitness or home cinema area, of enhancing it with a personalized library...

# Floor plan







# Paris

# by excellence

A majestic urban mansion jutting out like the bow of an ocean liner onto the Place du Trocadéro, at the corner of Avenue Georges Mandel and Avenue d'Eylau, the most elegant district in Paris. A strategic location facing the Trocadéro Gardens and the Eiffel Tower.