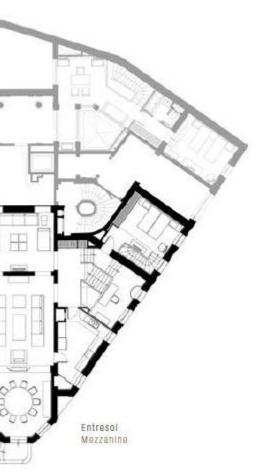

ness studio, the 16-meter pool and the steam room
- the Michelin two-starred Le Gabriel restaurant and the contemporary one La Pagode de Cos

- Private chef and on request chef Jérôme Banctel. Michelin two-starred chef of Le Gabriel restaurant
- Sports coach available for training sessions in your apartment or a Boot Camp in the Trocadéro gardens,
- Personalized picnics and bicycles available for setting off to explore Paris, either as the fancy takes you
- For children, a daytime activity leader to take care of them and organize an age-adjusted program
- For long stays, there is also the possibility of decorating the apartment with original works of art according to your tastes, of setting up a fitness or home cinema area, of enhancing it with a personalized library...

# Floor plan







# Paris

# by excellence

A majestic urban mansion jutting out like the bow of an ocean liner onto the Place du Trocadéro, at the corner of Avenue Georges Mandel and Avenue d'Eylau, the most elegant district in Paris. A strategic location facing the Trocadéro Gardens and the Eiffel Tower.