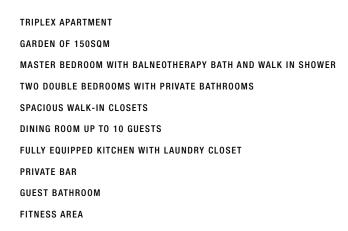

### la réserve A PARTMENTS PARIS

APARTMENT N°

7 people maximum (6 sleeps and 1 extra bed on request)

> 2 King beds, 1 Queen bed, 1 extra bed on request

3 bedrooms

dreamy Parisian private garden, a breathtaking view of the Eiffel Tower, an exclusive independent entrance on Avenue d'Eylau, spaciousness and refined decor... Nothing is too good for the largest apartment at La Réserve Paris.

A legendary Paris unfolds each day when facing an extraordinary view of the mesmerizing Eiffel Tower. Featuring huge volumes adorned with all the outward signs of nobility typical of Haussmann architecture, the ingeniously arranged areas are ideal for easygoing family living. The ultimate rare and coveted privilege is a private garden planted with trees and flowers in the center of Paris, just a stone's throw from Place du Trocadéro.