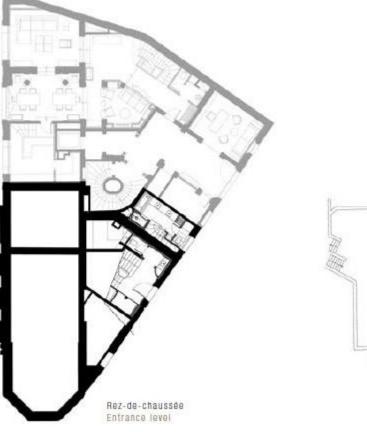

fitness studio, the 16-meter pool and the steam room
- the Michelin two-starred Le Gabriel restaurant and the contemporary one La Pagode de Cos

- Private chef and on request chef Jérôme Banctel. Michelin two-starred chef of Le Gabriel restaurant
- Sports coach available for training sessions in your apartment or a Boot Camp in the Trocadéro gardens,
- Personalized picnics and bicycles available for setting off to explore Paris, either as the fancy takes you
- For children, a daytime activity leader to take care of them and organize an age-adjusted program
- For long stays, there is also the possibility of decorating the apartment with original works of art according to your tastes, of setting up a fitness or home cinema area, of enhancing it with a personalized library...

# Floor plan







# Paris

# by excellence

A majestic urban mansion jutting out like the bow of an ocean liner onto the Place du Trocadéro, at the corner of Avenue Georges Mandel and Avenue d'Eylau, the most elegant district in Paris. A strategic location facing the Trocadéro Gardens and the Eiffel Tower.